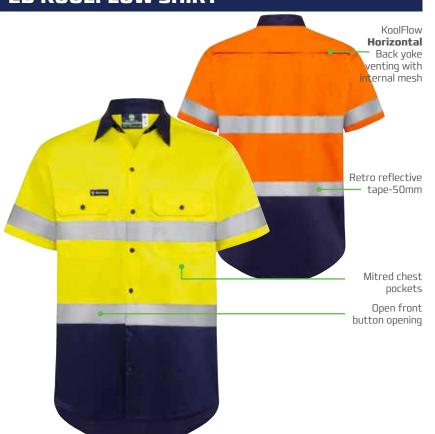

# MENS SHORT SLEEVE 2TONE HOOP TAPED KOOLFLOW SHIRT

#### **FEATURES**

Cool lightweight fabric

This garments has underarm mesh vents and Koolflow venting (Horizontal back venting) for added comfort

Australian compliant reflective tape has been applied to this garment to provide you with additional visibility protection.

### **FEATURES & BENEFITS**

•

- Two tone short sleeve shirt
- Double hoop tape configuration & single hoop at sleeves •
- Australian compliant retro reflective tape 50mm
- New Koolflow Horizontal back venting
- Underarm mesh vents .
- Twin mitred chest pockets with button closure
- LHS pocket with pen partition •
- Two pleats at back yoke •
- Contrast sleeve with placket cuff
- Adjustable button cuff closure